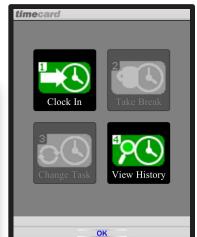

## Stimecard GPS consists of:

Easy to use cell-phone software that allows your workers to be tracked through a business day. Mobile workers are able to clock-in, take a break, change tasks and clock-out; all directly on their cell phone, iPhone, Android or BlackBerry devices.\*\*