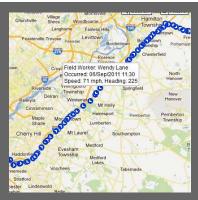

View individual worker details including activity and current position.

The 'Breadcrumb' trail view shows speed, direction, location, and status

|                                                                                                                | 🐔 🚺 🔕 🔹                                                                           |
|----------------------------------------------------------------------------------------------------------------|-----------------------------------------------------------------------------------|
| Administration                                                                                                 | Rules. Action and Fences : Manage Rules : Manage                                  |
| DENTITY                                                                                                        |                                                                                   |
| Name:                                                                                                          | Enter                                                                             |
| Trigger:                                                                                                       | Entering Area                                                                     |
| the second s | Start: 00 ▼ : 00 ▼ End: 00 ▼ : 00 ▼<br>Monday  □Tuesday  □Wednesday  □Thursday  □ |
|                                                                                                                |                                                                                   |
| Entering                                                                                                       | Edit Action Create New Action                                                     |
| Save                                                                                                           |                                                                                   |